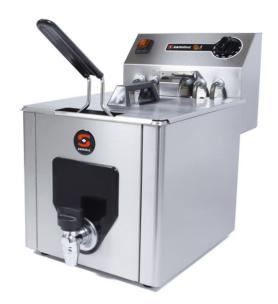

# ELECTRIC FRYER PF-10 - (3~)

Electric fryer with 8 I tank. Three-phase.

# SALES DESCRIPTION

- √ Stainless steel structure.
- √ Tank with cold zone for a longer lifetime of the frying oil.
- √ Detachable headpiece for quick and easy cleaning.
- ✓ Adjustable thermostat of 90 180°C.
- √ Safety thermostat with manual reset.
- ✓ Active safety system.
- √ Heating element with stainless steel protection.
- √ Tank equipped with tap for easy draining of the oil.

### **NCLUDES**

✓ Basket.