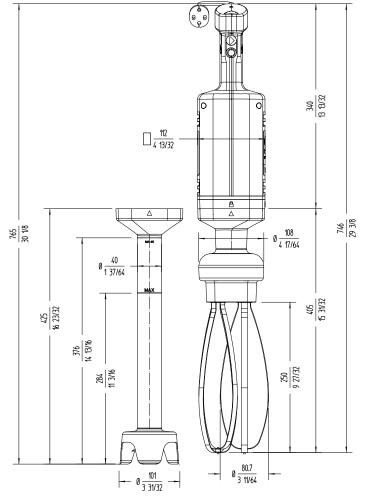

#### Liquidiser function

Maximum recipient capacity: 85 qt Motor speed: 1500 - 12000 rpm Blade diameter: 2.36" Blade guard diameter: 4" Liquidising arm length: 16.7" Total length: 30.1"

#### Whisk function

Motor speed: 200 - 1500 rpm Capacity (egg whites): 2 - 80 Revolving arm length: 15.94" Total length (with revolving arm): 29.37"

Net weight: 10.3 lb

Noise level (1m.): <80 dB(A)

Crated dimensions 22.6 x 17.9 x 5.1 " Gross weight: 13.9 lbs.