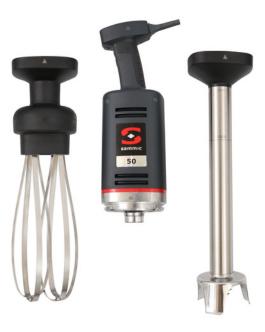

### HAND MIXER & BLENDER COMBO MB-51 Professional hand blender and beater. 1.1 Hp / 720 W.

#### All-in-one

- ✓ Professional hand blender and beater.
- Professional hand blender designed for carrying out different preparations without the need for add-on tools.
- Professional Y-blade, made from tempered steel and with a long-duration cutting edge.
- ✓ Vario-speed: variable speed.
- ✓ Mixer arm designed to work in recipients of up to 30 litres.
- ✓ Beater with capacity for 2 to 50 egg whites.

#### **NCLUDES**

- ✓ Variable speed motor block.
- ✓ MA-51 mixer arm.
- ✓ Wall mount.

✓ Whisk BA-50.

### **OPTIONAL**

- MA-52 mixer arm."Quick fix" clamp.
- Clamp sliding frame.

### Accessories

Quick-Fix bowl clamp