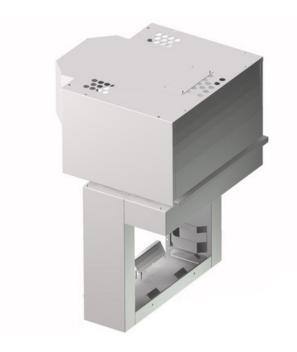

## SALES DESCRIPTION

Steam condensing unit avoids steam without having to install an extraction hood.

The steam condensing unit is delivered installed in Sammic rack conveyor dishwashers.

- √ To avoid steam without having to install an extraction hood.
- Its design allows the increase of water inlet temperature and sends it to the rinsing circuit.
- This function allows to save energy and recover a big percentage of water destined for steam condensation.
- 0.75 kW fan in vertical position and motor with double retainer prevents water leakage into the motor.
- ✓ Removable filter to avoid fat leakage.