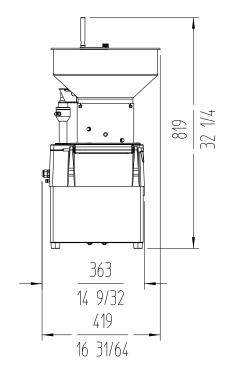

# **SPECIFICATIONS**

Hourly production: 500 kg - 1000 kg

Inlet opening: 273 cm<sup>2</sup> Disc diameter: 205 mm Motor speed:365 - 730 rpm

Loading: 750 W

Width: 430 mm

**Noise level (1m.)**: <70 dB(A) Background noise: 32 dB(A) External dimensions (W x D x H)

Depth: 420 mm Height: 810 mm Net weight: 29.5 kg Crated dimensions 480 x 480 x 740 mm Volume Packed: 0.17 m<sup>3</sup> Gross weight: 34 kg