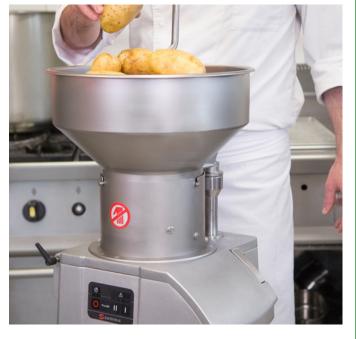

#### A perfect cut

- High precision adjustments to obtain a uniform and excellentquality cut.
- It can be fitted with a wide range of discs and grids of the highest cutting quality.
- Combining these accessories together to obtain more than 70 different types of cuts and grating grades.
- √ Head equipped with high ejector: enables a higher quantity of product to be shifted.

# Maximum comfort for the user

- Ergonomic design for maximum user comfort.
- ✓ Lateral product output: requires less space on the worktop and guides the product, avoiding splashes.
- √ The electronic command panel is very intuitive.