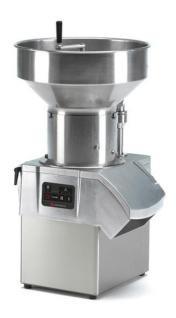

# ipolated **22/07/2025** product sheet

High-production vegetable cutter, up to 1000 kg.

Two-speed motor block + high-production semiautomatic hopper.

## **NCLUDES**

- Two-speed motor block.
- ✓ Universal grid cleaner QC-U.
- High production semi-automatic hopper.

# **SPECIFICATIONS**

Hourly production: 500 kg - 1000 kg

Inlet opening: 273 cm<sup>2</sup> Disc diameter: 205 mm Motor speed:365 - 730 rpm

Loading: 750 W

Width: 430 mm

**Noise level (1m.)**: <70 dB(A) Background noise: 32 dB(A) External dimensions (W x D x H)