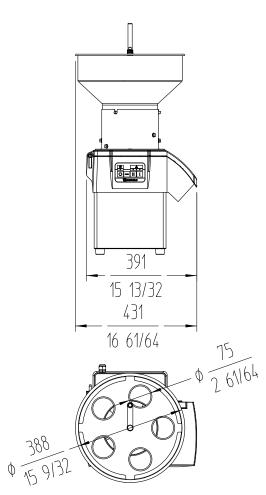

# **SPECIFICATIONS**

Hourly production: 500 kg - 1000 kg

Inlet opening: 273 cm<sup>2</sup> Disc diameter: 205 mm Motor speed:365 - 730 rpm

Loading: 750 W

Width: 430 mm

**Noise level (1m.)**: <70 dB(A) Background noise: 32 dB(A) External dimensions (W x D x H)

Depth: 420 mm Height: 810 mm Net weight: 29.5 kg Crated dimensions 480 x 480 x 740 mm Volume Packed: 0.17 m<sup>3</sup> Gross weight: 34 kg