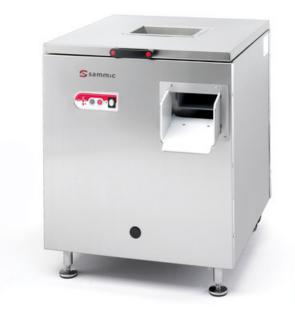

# **CUTLERY DRYER SAS-6001**

Floorstanding machine with motor brake and outlet fan.

## SALES DESCRIPTION

Output: up to 8000 pieces per hour.

#### **Built-to-last**

- Stainless steel contruction with stainless steel drying tank.
- √ Rounded, stainless-steel coated cutlery caroussel. Soft and fluid cutlery circulation.