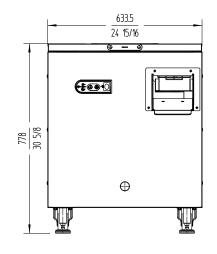

#### External dimensions (W x D x H)

√ Width: 630 mm

√ Depth: 693 (800) mm

✓ Height: 783 mm

Net weight: 130 kg Noise level (1m.): 70 dB(A)

Noise level (1m.) when loaded: 90 dB(A)

Background noise: 25 dB(A)