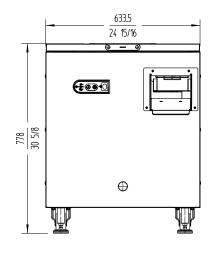

#### External dimensions (W x D x H)

✓ Width: 630 mm✓ Depth: 693 (800) mm

✓ Fan power: 50 W

✓ Height: 783 mm

Net weight: 130 kg Noise level (1m.): 70 dB(A)

Noise level (1m.) when loaded: 90 dB(A)

Background noise: 25 dB(A)