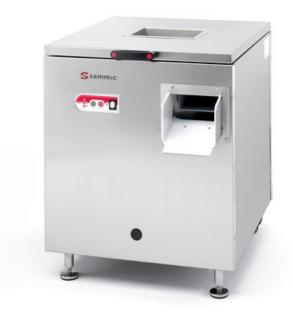

## **CUTLERY DRYER SAS-6001**

Floorstanding machine with motor brake and outlet fan.

# **CUTLERY DRYER SAS-6001**

Floorstanding machine with motor brake and outlet fan.