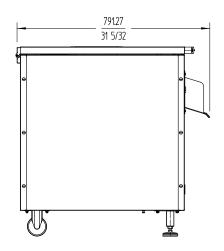

#### External dimensions (W x D x H)

✓ Width: 630 mm✓ Depth: 693 (800) mm

✓ Fan power: 50 W

✓ Height: 783 mm

Net weight: 130 kg Noise level (1m.): 70 dB(A)

Noise level (1m.) when loaded: 90 dB(A)

Background noise: 25 dB(A)