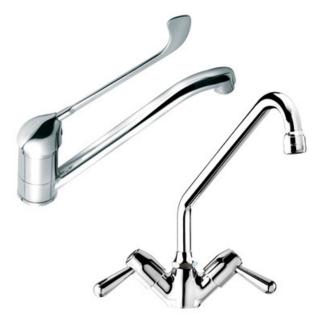

## SALES DESCRIPTION

- $\checkmark$  For industrial use, suitable for catering and food industry.
- Best-quality chromium coating.
- $\checkmark$  Easy to install and low maintenance.
- $\checkmark$  High flow rate. The taps units are equipped with a continuous flow system.

## Available Models

5870010 Tap GR-C

5870011 Tap with lever GR-CL

\* Ask for special versions availability