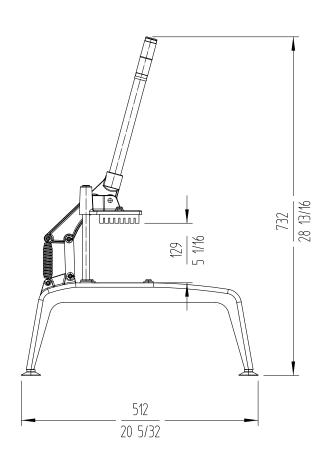

### External dimensions (W x D x H)

- √ Width: 280 mm
- ✓ Depth: 512 mm
- ✓ Height: 735 mm

Net weight: 4 kg

Crated dimensions 285 x 565 x 425 mm Gross weight: 5.6 kg