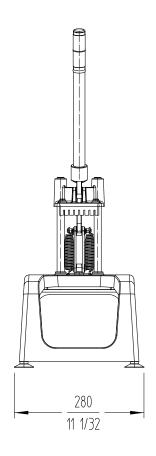

### External dimensions (W x D x H)

- √ Width: 280 mm
- ✓ Depth: 512 mm
- ✓ Height: 735 mm

Net weight: 4 kg

Crated dimensions 285 x 565 x 425 mm Gross weight: 5.6 kg