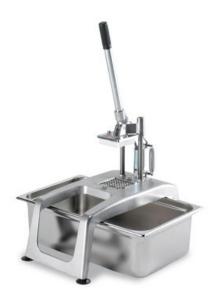

### POTATO CHIPPING MACHINE CF-5

Ideal to make perfect french fries for restaurants and large kitchens.

### INCLUDES

√ 1 Knife block + pusher set.

### **OPTIONAL**

- Knife block + pusher sets of different sizes.
- □ Recipient for cut potato. (See gastronorm containers, maximum 1/1 150mm.).