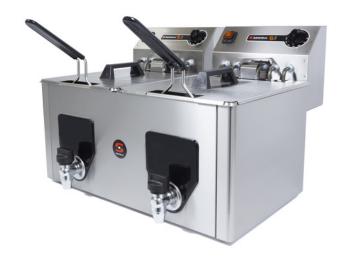

# ELECTRIC FRYER PF-10+10 - (3~)

Double electric fryer with 8+8 I tank. Three-phase.

#### SALES DESCRIPTION

- √ Stainless steel structure.
- $\checkmark$  Tanks with cold zone for a longer lifetime of the frying oil.
- √ Detachable headpiece for quick and easy cleaning.
- ✓ Adjustable thermostats of 90 180°C.
- ✓ Safety thermostats with manual reset.
- √ Active safety system.
- ✓ Heating elements with stainless steel protection.
- $\checkmark$  Tanks equipped with tap for easy draining of the oil.

## **INCLUDES**

√ Baskets.