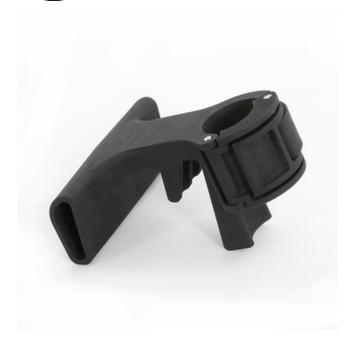

## SALES DESCRIPTION

For locking the hand mixer to the bowl. Ideal accessories for comfort of use.

- Universal support allowing operator to fix mixer arm to any type of pot or kettle locking in firm into place.
- ✓ Can be used on the clamp sliding frame.
- ✓ Ergonomic design, making easier the handling of the immersion blender safely by hand.
- When storing the disposer, it allows the cord to be coiled and fastened securely.
- Valid for the XM range, from the 30 series and for TR/BM units from the 350 models (models that can be interlocked for continuous work).
- √ Quick and safe assembly and disassembly, without tools or screws.
- ✓ Dishwasher-safe.

## **AVAILABLE MODELS**

3030314 "Quick fix" bowl clamp for XM

\* Ask for special versions availability

usa@sammic.com 1225 Hartrey Avenue 60202-1056 Evanston, IL phone +1 (224) 307-2232 toll free +1 844 275 3848