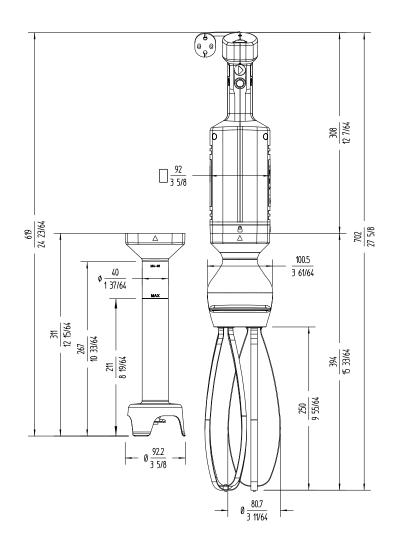

#### Liquidiser function

Maximum recipient capacity: 30 I Maximum working depth: 207.3 mm Motor speed: 1500 - 12000 rpm

Blade diameter: 55 mm

Blade quard diameter: 92.2 mm Liquidising arm length: 306 mm

Total length: 615 mm

#### Whisk function

Motor speed: 200 - 1500 rpm Capacity (egg whites): 2 - 50 Revolving arm length: 396 mm

Total length (with revolving arm): 704 mm

Net weight: 4.61 kg

Noise level (1m.): <80 dB(A)

Crated dimensions 455 x 475 x 117 mm Gross weight: 5.6 kg