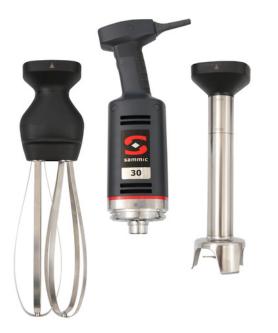

## HAND MIXER & BLENDER COMBO MB-31

Professional hand blender and beater. 400 W.

- without the casing overheating.
- ✓ Life-plus: equipped with a motor which has passed all of the most demanding usage tests.
- Studied geometry: casing designed to avoid rolling and falling.
- Easy to clean: detachable, dishwasher safe arms. The whisks are detachable and dishwasher safe.
- Approved by NSF: guaranteed safety and hygiene.

#### **INCLUDES**

- √ Variable speed motor block.
- √ Whisk BA-30.
- √ MA-31 mixer arm.
- √ Wall mount.

#### **OPTIONAL**

- MA-32 mixer arm.
- ☐ "Quick fix" clamp. Clamp sliding frame.
- MA-33 mixer arm.

ACCESSORIES

- ☐ Clamp sliding frame
- ☐ Quick-Fix bowl clamp