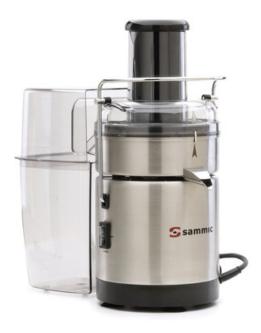

## SALES DESCRIPTION

A commercial juicer with a full stainless-steel body and a performance to meet the highest expectations.

- √ 60 kg carrots per hour output.
- √ Speed: 6,300 rpm.
- √ Loading: 240W.
- √ The unit has a very large pulp container (3.25 l).
- It includes a very strong basket with stainless-steel cutting blades and a stainless-steel strainer mesh.
- √ It has an automatic pulp ejection system.
- "Turbo switch", for cleaning the basket and balancing out possible vibrations.
- √ Very easy to use and clean.
- √ Simple to assemble.
- √ Top cover and cover of the waste collector designed to avoid jams during work.
- ✓ Approvals necessary for both domestic and industrial use.
- √ Dimensions: 205 x 310 x 360 mm.
- √ Net weight: 5 Kg.

### **INCLUDES**

✓ Pulp container with 0.85 Gallon / 3 1/4 liter capacity

Polígono Basarte, 1. 20720 Azkoitia, Spain phone +34 943 15 72 36 sales@sammic.com

| Project | Date |
|---------|------|
| Item    | Qty  |