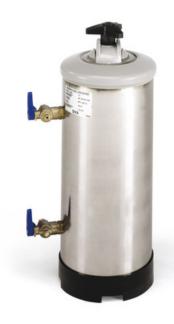

## **AVAILABLE MODELS**

5320005 Water softener D-8 - 8 I - Ø 185 x 400 mm

Water softener D-12 - 12 I - Ø 185 x 500 mm

5320015 Water softener D-16 - 16 I - Ø 185 x 600 mm 5320020 Water softener D-20 - 20 I - Ø 185 x 900 mm

## SALES DESCRIPTION

4 models available from 8 to 20 litres.

Sammic water softeners are planned right down to the finest detail to be safe and easy to use.

- ✓ Manufactured in 18/8 stainless steel.
- ✓ Sammic manual water softeners are used for softening the water used to supply espresso coffee machines, dishwashers and small boilers, etc. to prevent scale formation caused by hard water.
- ✓ Maximum flow rate: 1,000 l/h.
- √ Min/max pressure: 1-8 bar.
- √ Feed water min/max temperature: 4°C-25°C.

## **SPECIFICATIONS**

Maximum flow per hour: 1000 l Feed water pressure (bar): 1 bar - 8 bar Feed water temperature: 4°C - 15°C

## **Dimensions:**

Maximum diameter: 185 mm Height: depending on model

www.sammic.co.uk

Food Service Equipment Manufacturer Unit 2, Trevanth Road Troon Industrial Park LE4 9LS - Leicester

uksales@sammic.com Tel.: +44 0116 246 1900