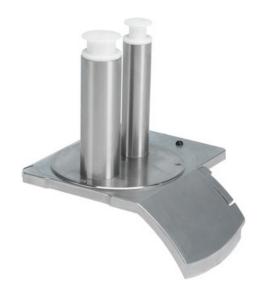

## SALES DESCRIPTION

For Sammic vegetable preparation machines and combi models.

Optional accessory for Sammic CA-31/41/62/3V/4V vegetable preparation machines and CK-35V/38V/45V/48V combi models.

- √ Ideal to get the best cutting quality out of long-shaped products.
- √ 2 different sized tube inlets complete with pushers.
- Stainless steel construction and highest quality material, all suitable for contact with food.

## **SPECIFICATIONS**

Mouth 1 dimensions - diameter:50 mm Mouth 2 dimensions - diameter:70 mm