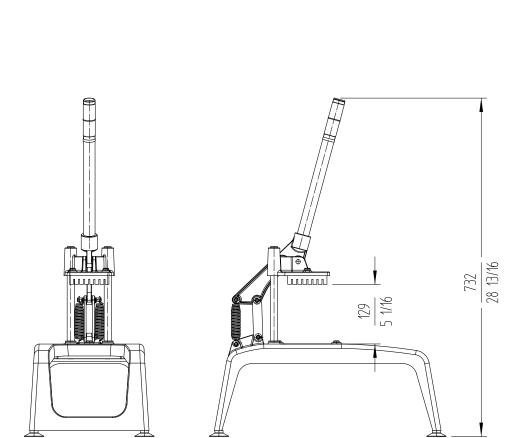

### **S**PECIFICATIONS

Hourly production: 200 lb - 350 lb **External dimensions (W x D x H)** 

✓ Width: 11"✓ Depth: 20.1"✓ Height: 28.9"Net weight: 8.6 lb

Crated dimensions

11.2 x 22.2 x 16.7 " Gross weight: 12.3 lbs.