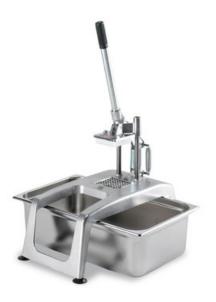

### POTATO CHIPPING MACHINE CF-5

Ideal to make perfect french fries for restaurants and large kitchens.

### SALES DESCRIPTION

Output: 200 - 350 lb/hour.

Equipped with a knife block and pusher set.

A full 7" hotel pan fits under the unit: the French fry cutter machine can be used on the counter instead of mounted to the wall.

- ✓ Light stainless alloy body: light and strong.
- ✓ Clean cut, without breaching or throw-away and without fatigue.
- The use of exchangeable knife blocks and pusher sets allows thicknesses of 8, 10 or 12 mm to be achieved.
- ✓ Controls and nuts and bolts in stainless steel.
- √ The pusher ejects the chips and leaves the grid free.
- ✓ Extended handle which provides optimal results with minimal effort.
- Comfortable use: The springs at the rear leave the grid completely free.
- The springs are highly flexible compensators which help to raise the presser-ejector.
- Equipped with suction feet to provide stability on the work surface.
- √ Easy to clean.
- Blade units of various sizes and holding bowls for cut potatoes are available as optional accessories.