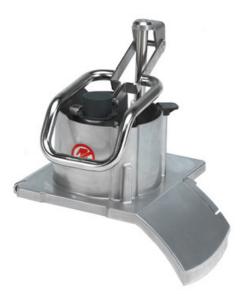

## SALES DESCRIPTION

Large capacity attachment.

Included in CA-41 / CA-4V vegetable preparation machines and CK-45V / CK-48V combi machines.

Optional accessory for CA-62 vegetable preparation machine.

\*Please note: codes valid for machines manufactured after December 2016. Ask for codes for previous models.

- ✓ Ergonomic design.
- ✓ Large capacity attachment with 273 cm<sup>2</sup> inlet.
- $\checkmark$  Head with lateral blade, which distributes the product inside the inlet and cuts and distributes entire products like cabbage.
- ✓ Optional core drill included with the same purpose.
- $\checkmark$  High-positioned ejection disc allowing to eject a larger product quantity.
- ✓ NSF approved.

## Available Models

- 1050122 Large production attachment CA-41 / CA-62
- 1050126 Large production attachment CA-4V / CK-45V / CK-48V
- \* Ask for special versions availability