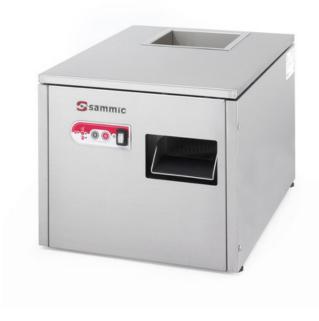

## **CUTLERY DRYER SAM-3001**

Tabletop cutlery drying machine with outlet fan.

# **CUTLERY DRYER SAM-3001**

Tabletop cutlery drying machine with outlet fan.

Polígono Basarte, 1. 20720 Azkoitia, Spain phone +34 943 15 72 36 sales@sammic.com

| Project | Date |
|---------|------|
| Item    | Qty  |