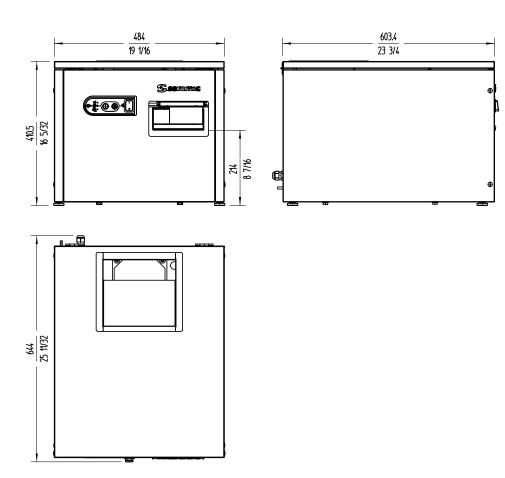

#### External dimensions (W x D x H)

- √ Width: 489 mm
- ✓ Depth: 652 mm
- √ Height: 412 mm

Net weight: 43 kg

Noise level (1m.): 70 dB(A)

Noise level (1m.) when loaded: 90 dB(A)

Background noise: 25 dB(A)