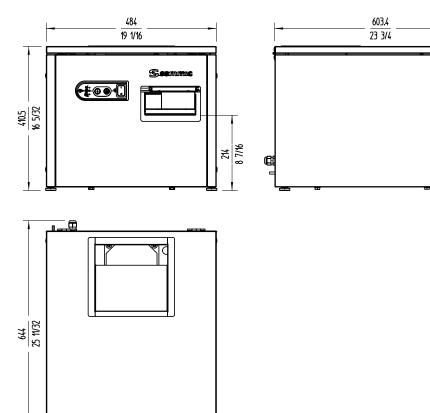

## External dimensions (W x D x H)

- √ Width: 489 mm
- ✓ Depth: 652 mm
- √ Height: 412 mm

Net weight: 43 kg

Noise level (1m.): 70 dB(A)

Noise level (1m.) when loaded: 90 dB(A)

Background noise: 25 dB(A)