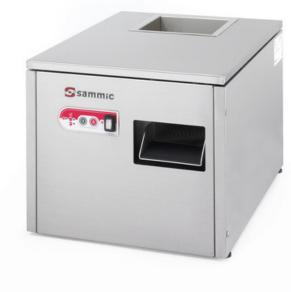

## **CUTLERY DRYER SAM-3001**

Tabletop cutlery drying machine with outlet fan.

SALES DESCRIPTION

Output: 3000 pieces per hour.

# **CUTLERY DRYER SAM-3001**

Tabletop cutlery drying machine with outlet fan.

## **Built-to-last**

- Stainless steel contruction with stainless steel drying tank.
- √ Rounded, stainless-steel coated cutlery caroussel. Soft and fluid