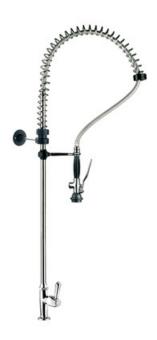

## **1 TAP SPRAY UNITS**

Opening locked water.

## SALES DESCRIPTION

- ✓ For industrial use, suitable for catering and food industry.
- ✓ Best-quality chromium coating.
- √ Easy to install and low maintenance.
- $\checkmark$  High flow rate. The spray units are equipped with a continuous flow system.

## **SPECIFICATIONS**

Crated dimensions 800 x 400 x 70 mm Gross weight: 4.07 kg

## AVAILABLE MODELS

5870023 Spray D-1

\* Ask for special versions availability

phone +34 943 15 72 36 sales@sammic.com

| Project | Date |
|---------|------|
| Item    | Qty  |

Approved

|      | L |
|------|---|
|      | 8 |
|      | 5 |
| ě    | ٤ |
| shee | 6 |
| + 8  | Č |
| 읔    | ď |
| ਰੂ   | ξ |
| 잍    | 2 |
|      |   |