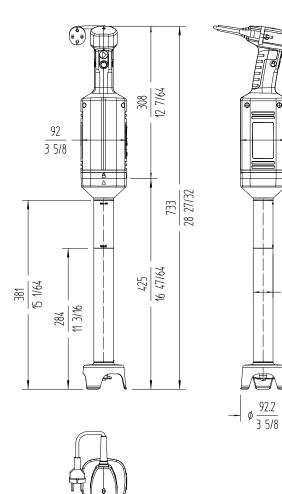

#### **SPECIFICATIONS**

Total loading: 400 W Maximum recipient capacity: 60 I Maximum working depth: 283.3 mm Motor speed: 12000 rpm Blade diameter: 55 mm Blade guard diameter: 92.2 mm

#### Length

Liquidising arm length: 420 mm Total length: 728 mm

Net weight: 3.74 kg Noise level (1m.): <80 dB(A)

Crated dimensions 455 x 475 x 117 mm Gross weight: 4.73 kg